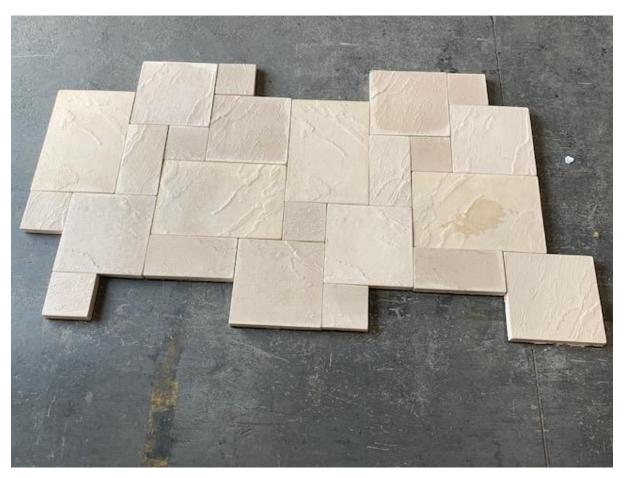

sold as a panel, not as individual pavers and is available in two colours only, Bondi or Macchiato. A panel consists of 4 x 400x400, 4 x 200x200, 2 x 600x400 and 2 x 200x400 pavers. Individual pavers may be purchased to reduce the number of cuts required to obtain a straight line for the outer edges. There are different French pattern layouts available, ask us for a price if you have your own preference.



| Code | Paver Size | Quantity Per Panel | Total Required |
|------|------------|--------------------|----------------|
| Α    | 400x400    | 4                  |                |
| В    | 600x400    | 2                  |                |
| С    | 200x400    | 2                  |                |
| D    | 200x200    | 4                  |                |

St Michelle in Bondi Sand