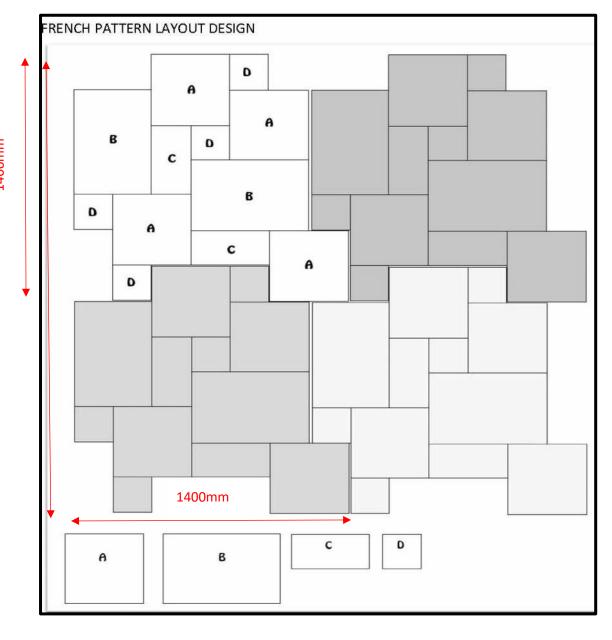

## St Michelle – French Pattern

St Michelle is only sold as a panel, not as individual pavers and is available in two colours only, Bondi or Macchiato. A panel consists of 4 x 400x400, 4 x 200x200, 2 x 600x400 and 2 x 200x400 pavers. Individual pavers may be purchased to reduce the number of cuts required to obtain a straight line for the outer edges. There are different French pattern layouts available, ask us for a price if you have your own preference.

| Code | Paver Size | Quantity Per Panel | Total Required |
|------|------------|--------------------|----------------|
| Α    | 400x400    | 4                  |                |
| В    | 600x400    | 2                  |                |
| С    | 200x400    | 2                  |                |
| D    | 200x200    | 4                  |                |